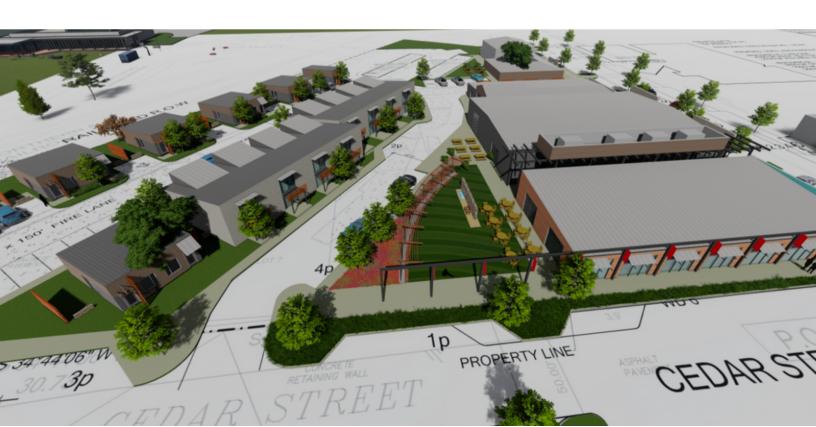

Mixed-use redevelopment totaling in 43,660 s.f., merging residential and commercial spaces in a unique new way with 14 live-work tiny homes. As well as, 10 2-story lofts, commercial and restaurant spaces. A combination of retail, restaurants, and livework residential creates that 'one place' feel for historic downtown Cedar Hill.