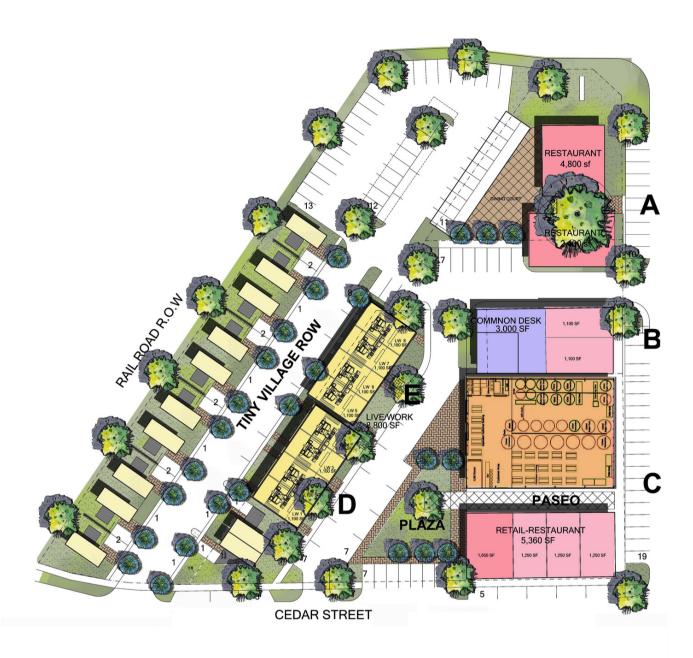

| BUILDING A RESTAURANT                  | 7,000 SF         |
|----------------------------------------|------------------|
| BUILDING B                             | 1,300 - 3,800 SF |
| BUILDING C1 BREWERY                    | 5,000 SF         |
| BUILDING C2 RETAIL/RESTAURANT          | 1,200 - 3,300 SF |
| BUILDING D & E 2 STORY LIVE/WORK UNITS | 800 SF +/-       |
| TINY HOMES                             | 465 - 728 SF     |