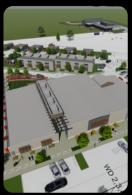

Mixed-use redevelopment totaling in 43,660 s.f., merging residential and commercial spaces in a unique new way with 14 live-work tiny homes. As well as, 10 2-story lofts, commercial and restaurant spaces. A combination of retail, restaurants, and livework residential creates that 'one place' feel for historic downtown Cedar Hill.